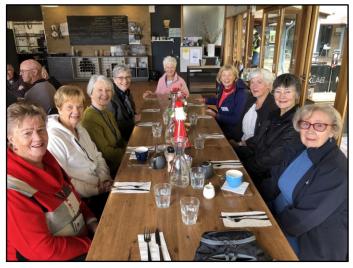

## December 2022 at Jells Park

(Photos and commentary courtesy Ray Binks)

Twenty Walking group members met at Madeline's café in Jells Park for annual Christmas breakfast on Thursday 8<sup>th</sup> of December 2022. This year we chose our meals from the normal menu rather than the usual set menu. Everybody enjoyed their breakfast and we were all very pleasantly surprised by the exceptional quality of the food provided.

Unfortunately, we had to abandon the planned short walk after breakfast due to the unpredictable showers.

Jenny, Margaret, Barbara, Rita, Judith, Anna, Judi, Jackie and Ellen.

Barry, Keith, John, Paul, Martin, Peter, Jim, John H, David, Ray & John M.