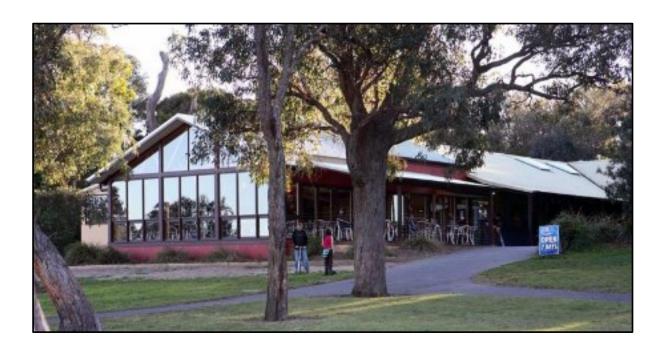

## Walking Group Breakfast

## December 2022 at Jells Park

(Photos and commentary courtesy Ray Binks)

Twenty Walking group members met at Madeline's café in Jells Park for annual Christmas breakfast on Thursday 8<sup>th</sup> of December 2022. This year we chose our meals from the normal menu rather than the usual set menu. Everybody enjoyed their breakfast and we were all very pleasantly surprised by the exceptional quality of the food provided.

Unfortunately, we had to abandon the planned short walk after breakfast due to the unpredictable showers.

Jenny, Margaret, Barbara, Rita, Judith, Anna, Judi, Jackie and Ellen.

Barry, Keith, John, Paul, Martin, Peter, Jim, John H, David, Ray & John M.