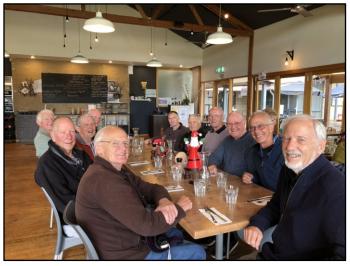

## December 2022 at Jells Park

(Photos and commentary courtesy Ray Binks)

Twenty Walking group members met at Madeline's café in Jells Park for annual Christmas breakfast on Thursday 8<sup>th</sup> of December 2022. This year we chose our meals from the normal menu rather than the usual set menu. Everybody enjoyed their breakfast and we were all very pleasantly surprised by the exceptional quality of the food provided.

Unfortunately, we had to abandon the planned short walk after breakfast due to the unpredictable showers.

Jenny, Margaret, Barbara, Rita, Judith, Anna, Judi, Jackie and Ellen.

Barry, Keith, John, Paul, Martin, Peter, Jim, John H, David, Ray & John M.