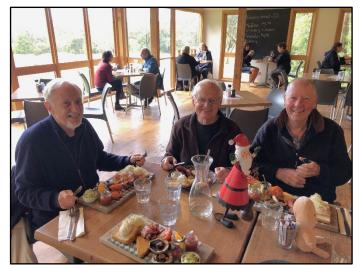

## Walking Group Breakfast

## December 2022 at Jells Park

(Photos and commentary courtesy Ray Binks)



Twenty Walking group members met at Madeline's café in Jells Park for annual Christmas breakfast on Thursday 8<sup>th</sup> of December 2022. This year we chose our meals from the normal menu rather than the usual set menu. Everybody enjoyed their breakfast and we were all very pleasantly surprised by the exceptional quality of the food provided.

Unfortunately, we had to abandon the planned short walk after breakfast due to the unpredictable showers.



Jenny, Margaret, Barbara, Rita, Judith, Anna, Judi, Jackie and Ellen.



Barry, Keith, John, Paul, Martin, Peter, Jim, John H, David, Ray & John M.







Wow, what a smashed Avocado

\*\*\*